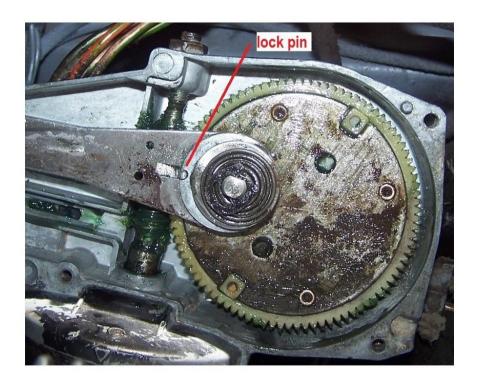

Eccentric cam in park/off possition, 2.5mm hole drilled for a pin to be inserted to lock the cam in place, this will reverse the opperation for a R/H/D so the wiper arms will sweep fully to the bottom of the screen on the drivers side & not the passenger side & park as normal.