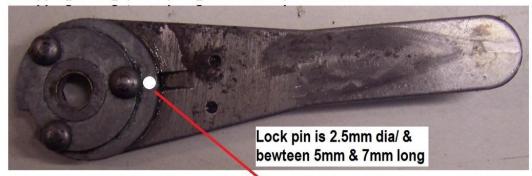

Before you remove the arm be certain it's in the park position at the bottom of the screen driver's side.

Follow picture guide below.....feedback results for you are welcome.

Drill hole through top plate but not fully through indent, this stops the pin from dropping through, a drop of glue will hold pin in the hole.

Eccentric cam in park/off possition, 2.5mm hole drilled for a pin to be inserted to lock the cam in place, this will reverse the opperation for a R/H/D so the wiper arms will sweep fully to the bottom of the screen on the drivers side & not the passenger side & park as normal.